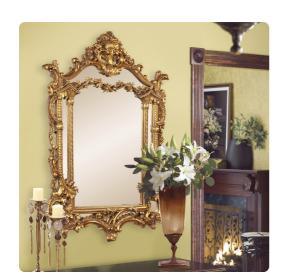

## Mirrors

Arlington Mirror features an ornate mirror stylized by an array of scrolls and flourishes. It is then finished in a brilliant gold leaf adding to its richness and style. It is a perfect focal point for an entryway, bathroom, bedroom or any room in your home. D-rings are affixed to the back of the mirror so it is ready to hang right out of the box! The mirrored glass on this piece is NOT beveled. The Arlington Mirror can only be hung vertically.