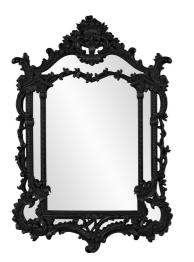

# Mirrors MHE84001BL – Arlington Mirror - Glossy Black

#### Mirrors

Arlington Mirror features an ornate mirror stylized by an array of scrolls and flourishes. It is then finished in our glossy black lacquer. It is a perfect focal point for an entryway, bathroom, bedroom or any room in your home. D-rings are affixed to the back of the mirror so it is ready to hang right out of the box! The mirrored glass on this piece is NOT beveled. The Arlington Mirror can only be hung vertically. The Arlington Mirror is part of our custom paint program and is available in one of fourteen vivid colors. It is proudly painted in the USA.