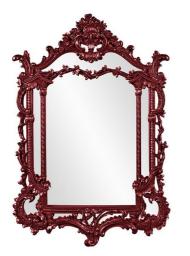

## Mirrors MHE84001BU – Arlington Mirror - Glossy Burgundy

## Mirrors

Arlington Mirror features an ornate mirror stylized by an array of scrolls and flourishes. It is then finished in our glossy burgundy red lacquer. It is a perfect focal point for an entryway, bathroom, bedroom or any room in your home. D-rings are affixed to the back of the mirror so it is ready to hang right out of the box! The mirrored glass on this piece is NOT beveled. The Arlington Mirror can only be hung vertically. The Arlington Mirror is part of our custom paint program and is available in one of fourteen vivid colors. It is proudly painted in the USA.