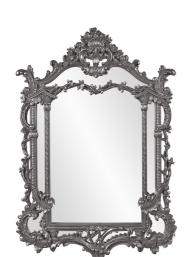

## Mirrors MHE84001CH – Arlington Mirror - Glossy Charcoal

## Mirrors

Arlington Mirror features an ornate mirror stylized by an array of scrolls and flourishes. It is then finished in our glossy charcoal gray lacquer. It is a perfect focal point for an entryway, bathroom, bedroom or any room in your home. D-rings are affixed to the back of the mirror so it is ready to hang right out of the box! The mirrored glass on this piece is NOT beveled. The Arlington Mirror can only be hung vertically. The Arlington Mirror is part of our custom paint program and is available in one of fourteen vivid colors. It is proudly painted in the USA.

## **Specifications**

Height 49H Material Polyresin Width 34W Shape Arched Weight 49 Finish Glossy Package Dimensions 56

https://www.mdcwall.com/go/sku/MHE84001CH