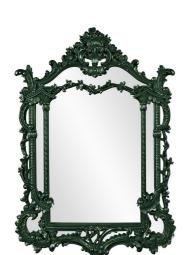

# MHE84001HG – Arlington Mirror - Glossy Hunter Green

#### Mirrors

Arlington Mirror features an ornate mirror stylized by an array of scrolls and flourishes. It is then finished in our glossy hunter green lacquer. It is a perfect focal point for an entryway, bathroom, bedroom or any room in your home. D-rings are affixed to the back of the mirror so it is ready to hang right out of the box! The mirrored glass on this piece is NOT beveled. The Arlington Mirror can only be hung vertically. The Arlington Mirror is part of our custom paint program and is available in one of fourteen vivid colors. It is proudly painted in the USA.