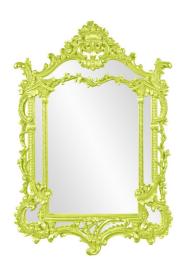

# Mirrors MHE84001MG - Arlington Mirror - Glossy Green

#### Mirrors

Arlington Mirror features an ornate mirror stylized by an array of scrolls and flourishes. It is then finished in our glossy green lacquer. It is a perfect focal point for an entryway, bathroom, bedroom or any room in your home. D-rings are affixed to the back of the mirror so it is ready to hang right out of the box! The mirrored glass on this piece is NOT beveled. The Arlington Mirror can only be hung vertically. The Arlington Mirror is part of our custom paint program and is available in one of fourteen vivid colors. It is proudly painted in the USA.