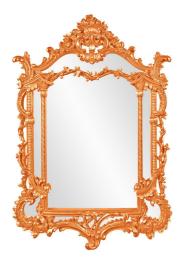

## Mirrors MHE840010 – Arlington Mirror - Glossy Orange

## Mirrors

Arlington Mirror features an ornate mirror stylized by an array of scrolls and flourishes. It is then finished in our glossy orange lacquer. It is a perfect focal point for an entryway, bathroom, bedroom or any room in your home. D-rings are affixed to the back of the mirror so it is ready to hang right out of the box! The mirrored glass on this piece is NOT beveled. The Arlington Mirror can only be hung vertically. The Arlington Mirror is part of our custom paint program and is available in one of fourteen vivid colors. It is proudly painted in the USA.