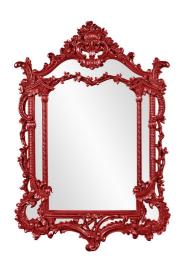

## Mirrors MHE84001R – Arlington Mirror - Glossy Red

## Mirrors

Arlington Mirror features an ornate mirror stylized by an array of scrolls and flourishes. It is then finished in our glossy red lacquer. It is a perfect focal point for an entryway, bathroom, bedroom or any room in your home. D-rings are affixed to the back of the mirror so it is ready to hang right out of the box! The mirrored glass on this piece is NOT beveled. The Arlington Mirror can only be hung vertically. The Arlington Mirror is part of our custom paint program and is available in one of fourteen vivid colors. It is proudly painted in the USA.

## **Specifications**

Height 49H Material Polyresin Width 34W Shape Arched Weight 49 Finish Glossy Package Dimensions 56

https://www.mdcwall.com/go/sku/MHE84001R