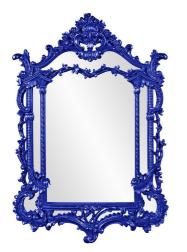

## Mirrors MHE84001RB – Arlington Mirror - Glossy Royal Blue

## Mirrors

Arlington Mirror features an ornate mirror stylized by an array of scrolls and flourishes. It is then finished in our glossy royal blue lacquer. It is a perfect focal point for an entryway, bathroom, bedroom or any room in your home. D-rings are affixed to the back of the mirror so it is ready to hang right out of the box! The mirrored glass on this piece is NOT beveled. The Arlington Mirror can only be hung vertically. The Arlington Mirror is part of our custom paint program and is available in one of fourteen vivid colors. It is proudly painted in the USA.