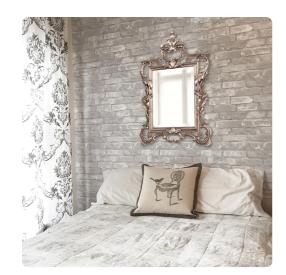

### MHE84012 - Andrews Mirror

#### Mirrors

Our Andrews Mirror is a lovely piece with Baroque styling. The rectangular glass mirror is surrounded by a very ornate, open work frame. The frame is then finished in a lovely antique silver leaf. It is a perfect focal point for an entryway, bathroom, bedroom or any room in your home. D-rings are affixed to the back of the mirror so it is ready to hang right out of the box! The mirrored glass on this piece has a bevel adding to its beauty and style.