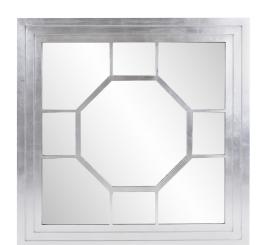

## Contemporary

Our Palmer Mirror is a play on geometric shapes. A square wood frame encompasses an octagonal windowpane design. The piece is then updated in a silver leaf finish. Classic, yet sleek and contemporary for todays modern decor. D-rings are affixed to the back of the frame so that the mirror is ready to hang right out of the box in a square or diamond orientation! Also available in a smaller size.