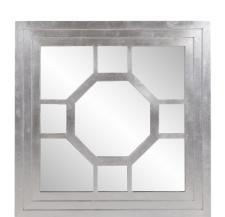

## Contemporary

Our Palmer Mirror is a play on geometric shapes. A square wood frame encompasses an octagonal windowpane design. The piece is then updated in a silver leaf finish. Classic, yet sleek and contemporary for todays modern decor. D-rings are affixed to the back of the frame so that the mirror is ready to hang right out of the box in a square or diamond orientation! Also available in a larger size.

## **Specifications**

Material Wood Finish Silver Leaf Outer Dimensions 24" x 24" x 1.1/2" Inner Dimensions 9.1/4" - octagon | 17.3/4" all Package Dimensions 28 x 28 x 3.5 Country of Origin CHINA

https://www.mdcwall.com/go/sku/MHE8403