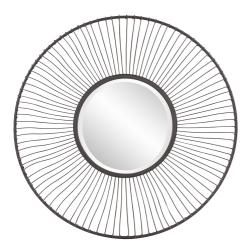

## Industrial

Urban decor has often taken its lead from industrial elements of the past. Our Othello Mirror features intricate detailing of radiating wires fashioned from iron into a round, sunburst design. The graphite finish blends to create this unique, industrial look. This collection is so versatile that many of our accent tables and decorative accessories can easily be paired up to make a statement. Keyhole slots are manufactured into the back of the mirror so the piece is ready to hang right out of the box.

## Specifications

Material Iron Finish Graphite Gray Outer Dimensions 39.3/4" Diameter x 4.1/4" Inner Dimensions 16.3/4" Diameter Package Dimensions 45 x 45 x 7.5 Country of Origin CHINA

https://www.mdcwall.com/go/sku/MHE8404