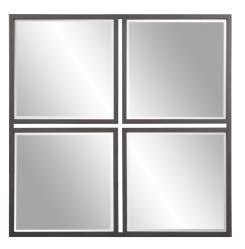

# Industrial MHE8405 – Metropolis Mirror

#### Industrial

Urban decor has often taken its lead from industrial elements of the past. Our Metropolis Mirror features a play on geometric shapes. The frame, formed from iron, is fashioned into a square windowpane design. The graphite finish blends to create this unique, industrial look. This collection is so versatile that many of our accent tables and decorative accessories can easily be paired up to make a statement. Keyhole slots are manufactured into the back of the mirror so the piece is ready to hang right out of the box in a square or diamond orientation!

#### Specifications

Material Iron Finish Graphite Gray Outer Dimensions 39.1/2" x 39.1/2" x 1.1/2" Inner Dimensions 17.3/4" x 17.3/4" each Package Dimensions 44 x 44 x 5 Country of Origin CHINA

https://www.mdcwall.com/go/sku/MHE8405