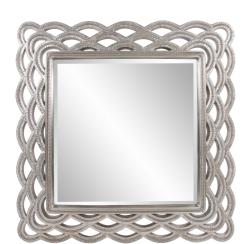

## Traditional MHE8406 – Gypsy Mirror

## Traditional

The dramatic glamour of old Hollywood was the inspiration for our Gypsy Mirror. Like a great piece of jewelry, the intricate detailing on the layered, scalloped frame makes this mirror an asset to any decor. The ornate frame is finished in a luxurious champagne silver. The glass of the Gypsy Mirror has a bevel, enhancing its overall look. D-rings are affixed to the back of the frame so that the mirror is ready to hang right out of the box!