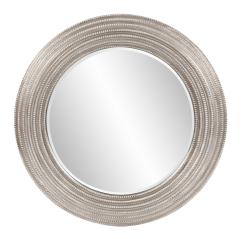

# Traditional MHE8407 – Tiffany Mirror

#### Traditional

The dramatic glamour of old Hollywood was the inspiration for our Tiffany Mirror. Like a great piece of jewelry, the intricate detailing on the round, beaded frame makes this mirror an asset to any decor. The ornate frame is finished in a luxurious champagne silver. The glass of the Tiffany Mirror has a bevel, enhancing its overall look. D-rings are affixed to the back of the frame so that the mirror is ready to hang right out of the box!

#### Specifications

Material Polyurethane Finish Champagne Silver Outer Dimensions 44.1/2" Diameter x 2.3/4" Inner Dimensions 31" Diameter Package Dimensions 50 x 50 x 5 Country of Origin CHINA

https://www.mdcwall.com/go/sku/MHE8407