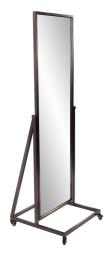

# Industrial MHE8409 – Albany Cheval Mirror

#### Industrial

Dressing mirrors are a great luxury in most everyone's daily morning routine. Our Albany Standing Mirror combines the sleek style of stainless steel and small profile to offer an updated modern feel. The metal frame is finished in a rich brushed brass highlighting its contemporary look. The rectangular frame is cheval style and can tilt in either direction and be locked in place. The entire frame is set on locking castors so you can easily move the Albany Mirror where it is needed.

#### Specifications

Material Stainless Steel Finish Brushed Brass Outer Dimensions 24"w x 73"h x 23.3/4"d Inner Dimensions 19.1/2" x 66.3/4" Package Dimensions 28 x 28 x 78 Country of Origin CHINA

https://www.mdcwall.com/go/sku/MHE8409