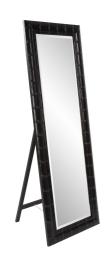

## Traditional MHE8410 – Thailand Standing Mirror

## Traditional

The natural pattern of bamboo has been used in many different applications throughout the ages. Still highly desired, we have applied the pattern to our Thailand dressing mirror. The high gloss black finish adds that special design twist to any decor. The wood frame features a folding easel back so it can free stand and be the perfect dressing mirror in any room.

## **Specifications**

Material Wood Finish Glossy Black Outer Dimensions 26" x 70" x 20"d Inner Dimensions 18" x 62" Package Dimensions 75 x 31 x 5 Country of Origin CHINA

https://www.mdcwall.com/go/sku/MHE8410