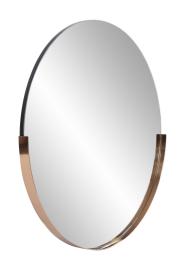

## Contemporary

Hot on the huge success and popularity of our oval Dante Mirror, we have added the perfect round mirror. The stainless-steel accents in polished rose gold highlights the simplicity of the new modern mirror. To add interest, the metallic frame only surrounds half of the mirror. "D" rings are affixed to the back of the frame so you can hang the mirror in one of 3 diferent orientations right out of the box!

## **Specifications**

Material Stainless Steel Finish Polished Rose Gold Outer Dimensions 30" Diameter x 1.1/2" Inner Dimensions 29.3/4" Diameter Package Dimensions 35 x 35 x 5 Country of Origin CHINA

https://www.mdcwall.com/go/sku/MHE8411