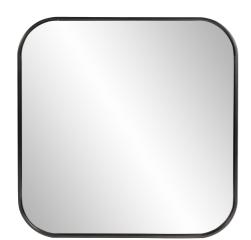

## Industrial MHE8419 – Copenhagen Square Black Mirror

## Industrial

European styling is personified with the simply curves of the corners of the Copenhagen Mirror. This mirrors is an easy fit for over a vanity or massed out on a focal wall. The simple stainless steel frame features a square shape with rounded corners. It is finished in a sleek brushed black. "D" rings are affixed to the back of the mirror so the piece is ready to hang right out of the box in a square or diamond orientation! Also available in additional finishes.