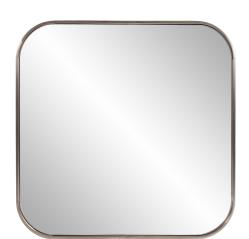

## Industrial MHE8420 – Copenhagen Square Brass Mirror

## Industrial

European styling is personified with the simply curves of the corners of the Copenhagen Mirror. This mirrors is an easy fit for over a vanity or massed out on a focal wall. The simple stainless steel frame features a square shape with rounded corners. It is finished in a sleek brushed brass. "D" rings are affixed to the back of the mirror so the piece is ready to hang right out of the box in a square or diamond orientation! Also available in additional finishes.

## **Specifications**

Material Stainless Steel Finish Brushed Brass Outer Dimensions 30" x 30" x 1.1/4" Inner Dimensions 29" x 29" Package Dimensions 34 x 34 x 5 Country of Origin CHINA

https://www.mdcwall.com/go/sku/MHE8420