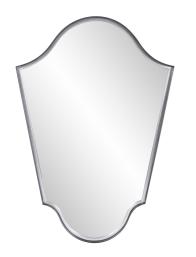

## Industrial

A classic is a classic for a reason, and trying to re-invent that classic is a real challenge. One of the best ways that we achieve this is by incorporating new materials and finishes, but keeping the classic shape. Take for instance our Gentry Mirror. The classic arch shape is updated with a graphite iron frame highlighted by a bright silver inset. Keyhole attachments are manufactured into the back of the frame so it is ready to hang right out of the box!

## Specifications

Material Iron Finish Graphite Outer Dimensions 29" x 41.1/2" x 2" Inner Dimensions 27" x 40.1/2" Package Dimensions 47 x 34 x 4 Country of Origin CHINA

https://www.mdcwall.com/go/sku/MHE8427