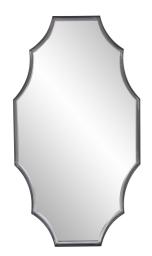

## Industrial

A classic is a classic for a reason, and trying to re-invent that classic is a real challenge. One of the best ways that we achieve this is by incorporating new materials and finishes, but keeping the classic shape. Take for instance our Edgebrook Mirror. The classic scalloped shape is updated with a graphite iron frame highlighted by a bright silver inset. Keyhole attachments are manufactured into the back of the frame so it is ready to hang right out of the box in either a horizontal or vertical orientation!!

## **Specifications**

Material Iron Finish Graphite Outer Dimensions 24" x 43.3/4" x 2" Inner Dimensions 22.3/4" x 42.1/2" Package Dimensions 49 x 30 x 4 Country of Origin CHINA

https://www.mdcwall.com/go/sku/MHE8428