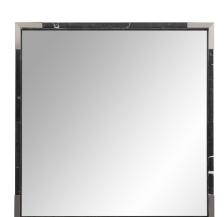

## Contemporary MHE8430 – Marcel Square Mirror

## Contemporary

Simple, fluid lines of stainless steel combined with black marble was inspired by the timeless Art Deco era. Classic and contemporary converse to offer us this updated style for any decor. The square Marcel Mirror features a square frame of black marble trimmed with brushed silver stainless steel accents.

## **Specifications**

Material Mango Wood & Stainless Steel Finish Black Marble with Stainless Steel Accents Outer Dimensions 23" x 23" x 1.3/4" Inner Dimensions 21.3/4" x 21.3/4" Country of Origin CHINA