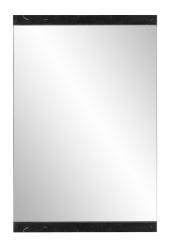

## Contemporary MHE8431 – Reese Marble Mirror

#### Contemporary

Simple, fluid lines of stainless steel combined with black marble was inspired by the timeless Art Deco era. Classic and contemporary converse to offer us this updated style for any decor. The rectangular Reese Mirror features a rectangular frame with black marble at the ends and the entire piece is trimmed with brushed silver stainless steel.

#### Specifications

Material Mango Wood & Stainless Steel Finish Black Marble with Stainless Steel Accents Outer Dimensions 23.1/2" x 35.3/4" x 1" Inner Dimensions 23.1/2" x 32" Package Dimensions 41 x 29 x 5 Country of Origin CHINA