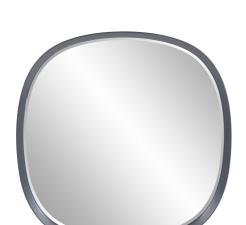

## Industrial

The deep, shadow box styled frame of our Asher Mirror is styled to let the beautiful characteristics of the Wau Beech wood take center stage. The mirrored glass is set in deep into the round frame that is finished in a rich charcoal gray. D-rings are affixed to the back of the mirror so it is ready to hang right out of the box. An oval shape is also available.