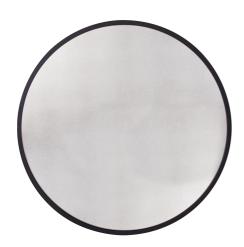

## Industrial

European styling is personified with the simple round frame of the Calgary Mirror. This mirror is an easy fit for over a vanity or on a focal wall. The simple stainless steel frame features a round shape with a mirror with an antiqued effect. It is finished in a sleek brushed graphite gray. "D" rings are affixed to the back of the mirror so the piece is ready to hang right out of the box.

## **Specifications**

Material Iron
Finish Graphite Frame with Antiqued Mirror
Outer Dimensions 40" Diameter x .3/4"
Inner Dimensions 38.1/4" Diameter
Package Dimensions 44 x 44 x 5
Country of Origin CHINA