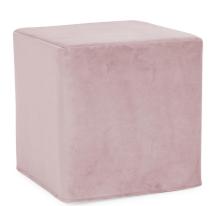

## Accent Furniture

The No-Tip Block is constructed with a dense lightweight foam and then topped off by a soft, high quality foam making it sturdy yet comfortable. Its unique design allows weight to be distributed evenly keeping it from tipping like most foam ottomans. Bella is a soft velvet with a soft hand that is easily removable for washing or a quick trip to the dry cleaner. Get the Tray Accessory that when fitted on the top, turns this piece into a side table in seconds! Move to the bottom of the piece and use as a base, for when extra seating is needed.