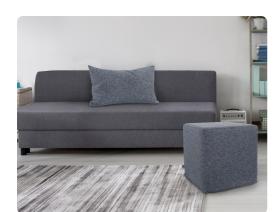

## Accent Furniture

The No-Tip Block is constructed with a dense light-weight foam and then topped off by a soft, high quality foam making it sturdy yet comfortable. Its unique design allows weight to be distributed evenly keeping it from tipping like most foam ottomans. The Panama collection uses various neutral and gray tones woven together in a soft to the touch fabric that is easily removable for washing or a quick trip to the dry cleaner. Get the Tray Accessory that when fitted on the top, turns this piece into a side table in seconds! Move to the bottom of the piece and use as a base, for when extra seating is needed.