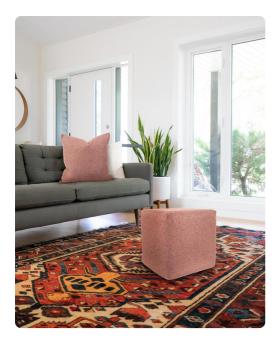

# Accent Furniture MHE850-1289 – No Tip Block Short, Panama Rose

#### Accent Furniture

The No-Tip Block is constructed with a dense lightweight foam and then topped off by a soft, high quality foam making it sturdy yet comfortable. Its unique design allows weight to be distributed evenly keeping it from tipping like most foam ottomans. The Panama collection uses various neutral and gray tones woven together in a soft to the touch fabric that is easily removable for washing or a quick trip to the dry cleaner. Get the Tray Accessory that when fitted on the top, turns this piece into a side table in seconds! Move to the bottom of the piece and use as a base, for when extra seating is needed.