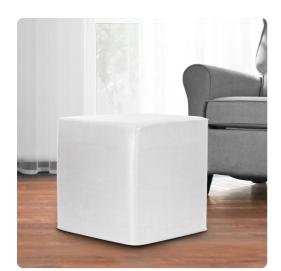

## Accent Furniture MHE850-190 – No Tip Block Avanti White

## Accent Furniture

The No-Tip Block is constructed with a dense light-weight foam and then topped off by a soft, high quality foam making it sturdy yet comfortable. Its unique design allows weight to be distributed evenly keeping it from tipping like most foam ottomans. The cover is a faux leather that is easily removable for washing or a quick trip to the dry cleaner. Get the Tray Accessory that when fitted on the top, turns this piece into a side table in seconds! Move to the bottom of the piece and use as a base, for when extra seating is needed.