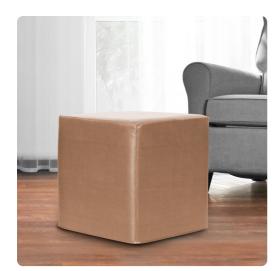

## Accent Furniture MHE850-191 – No Tip Block Avanti Bronze

## Accent Furniture

The No-Tip Block is constructed with a dense light-weight foam and then topped off by a soft, high quality foam making it sturdy yet comfortable. Its unique design allows weight to be distributed evenly keeping it from tipping like most foam ottomans. The cover is a faux leather that is easily removable for washing or a quick trip to the dry cleaner. Get the Tray Accessory that when fitted on the top, turns this piece into a side table in seconds! Move to the bottom of the piece and use as a base, for when extra seating is needed.