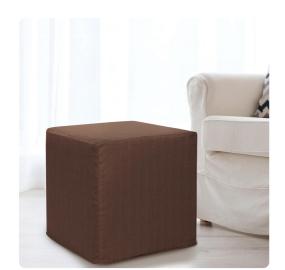

## Accent Furniture MHE850-202 – No Tip Block Sterling Chocolate

## Accent Furniture

The No-Tip Block is constructed with a dense light-weight foam and then topped off by a soft, high quality foam making it sturdy yet comfortable. Its unique design allows weight to be distributed evenly keeping it from tipping like most foam ottomans. Sterling is a polyester with a soft hand and linen like texture that is easily removable for washing or a quick trip to the dry cleaner. Get the Tray Accessory that when fitted on the top, turns this piece into a side table in seconds! Move to the bottom of the piece and use as a base, for when extra seating is needed.