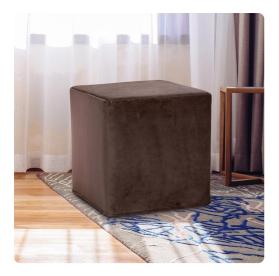

## Accent Furniture MHE850-220 – No Tip Block Bella Chocolate

#### Accent Furniture

The No-Tip Block is constructed with a dense lightweight foam and then topped off by a soft, high quality foam making it sturdy yet comfortable. Its unique design allows weight to be distributed evenly keeping it from tipping like most foam ottomans. Bella is a soft velvet with a soft hand that is easily removable for washing or a quick trip to the dry cleaner. Get the Tray Accessory that when fitted on the top, turns this piece into a side table in seconds! Move to the bottom of the piece and use as a base, for when extra seating is needed.