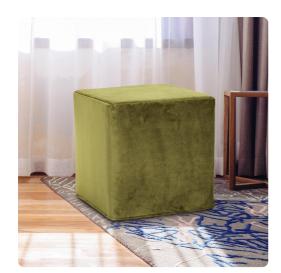

## Accent Furniture MHE850-221 – No Tip Block Bella Moss

## Accent Furniture

The No-Tip Block is constructed with a dense light-weight foam and then topped off by a soft, high quality foam making it sturdy yet comfortable. Its unique design allows weight to be distributed evenly keeping it from tipping like most foam ottomans. Bella is a soft velvet with a soft hand that is easily removable for washing or a quick trip to the dry cleaner. Get the Tray Accessory that when fitted on the top, turns this piece into a side table in seconds! Move to the bottom of the piece and use as a base, for when extra seating is needed.