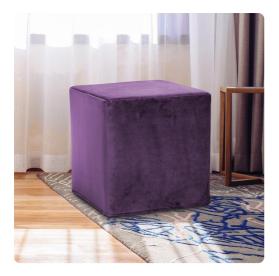

## Accent Furniture MHE850-223 – No Tip Block Bella Eggplant

#### Accent Furniture

The No-Tip Block is constructed with a dense lightweight foam and then topped off by a soft, high quality foam making it sturdy yet comfortable. Its unique design allows weight to be distributed evenly keeping it from tipping like most foam ottomans. Bella is a soft velvet with a soft hand that is easily removable for washing or a quick trip to the dry cleaner. Get the Tray Accessory that when fitted on the top, turns this piece into a side table in seconds! Move to the bottom of the piece and use as a base, for when extra seating is needed.

#### Specifications

Height 17H Material 100% Polyester Width 17W Shape Square Weight 6 Finish Hand Finished Package Dimensions 18 x 18 x 18

https://www.mdcwall.com/go/sku/MHE850-223