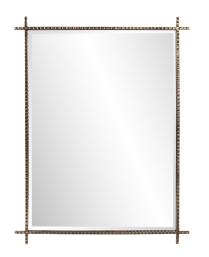

## Industrial MHE8501 – Isarno Mirror

#### Industrial

Embracing the Industrial trend, our Isarno Mirror features a rectangular iron frame with a rebar texture. The antique bronze finish further defines the frame's raw look. The Isarno Mirror is a perfect accent piece for an entryway, bathroom, bedroom or any room in your home. A key hole is affixed to the back of the mirror so it is ready to hang right out of the box in either a horizontal or vertical orientation! The mirrored glass on this piece is beveled adding to its beauty and style.