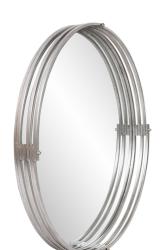

## Industrial

Embracing the Industrial trend, our Demir Mirror features a round frame of metal, interlocking bars. The bars are fashioned to appear held in place by a ball and pin rivet. The piece is then finished in a bright silver. The Demir Mirror is a perfect accent piece for an entryway, bathroom, bedroom or any room in your home. A key hole is affixed to the back of the mirror so it is ready to hang right out of the box! The mirrored glass on this piece is beveled adding to its beauty and style.

## **Specifications**

Material Iron Finish Silver Outer Dimensions 36" Diameter x 4" Inner Dimensions 34.1/2" Diameter Package Dimensions 41 x 41 x 7 Country of Origin CHINA

https://www.mdcwall.com/go/sku/MHE8502