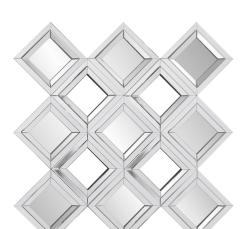

## Contemporary MHE8503 – Diamont Mirror

## Contemporary

Our Diamont Mirror is a stunning piece. Faceted, diamond shaped mirrors are arranged in a windowpane style. All these mirrors make for the most amazing reflections of light and color. This stunning functional art piece would be a great addition to any room. Alone or in multiples, it is a perfect focal point for an entryway, bathroom, bedroom or any room in your home. D-rings are affixed to the back of the mirror so it is ready to hang right out of the box!

## **Specifications**

Material Glass Finish Mirrored Outer Dimensions 48" x 48" x 2" Inner Dimensions 9" x 9" each Package Dimensions 53 x 53 x 4 Country of Origin CHINA

https://www.mdcwall.com/go/sku/MHE8503