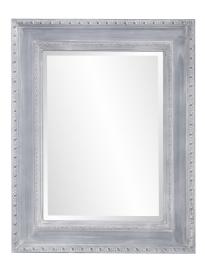

## Coastal & Farmhouse MHE8506 – Gregory Mirror

## Coastal & Farmhouse

The Gregory Mirror takes on a coastal theme but with a contemporary twist. The unique rectangular wood frame is accentuated by a hand applied blue gray wash finish providing the perfect focal point for any room. D-rings are affixed to the back of the mirror so it is ready to hang right out of the box in either a horizontal or vertical orientation. \*\*\*This mirror is only available online\*\*\*

## **Specifications**

Material Wood Finish Weathered Gray Outer Dimensions 29.1/2" x 37.1/4" x 1.3/4" Inner Dimensions 19" x 27" Package Dimensions 42 x 34 x 5 Country of Origin CHINA

https://www.mdcwall.com/go/sku/MHE8506