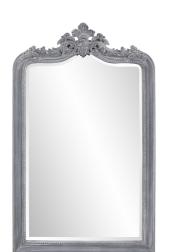

## Coastal & Farmhouse

The simple wood frame of the Normandy Mirror is accentuated by a hand applied charcoal gray wash finish that takes an otherwise traditional look and transforms it into a timeless, transitional style. The arched frame has D-rings are affixed to the back of the mirror so it is ready to hang right out of the box.

## **Specifications**

Material Wood Finish Weathered Gray Outer Dimensions 31.1/2" x 51" x 3.1/4" Inner Dimensions 25.1/2" x 41" Package Dimensions 55 x 35 x 6 Country of Origin CHINA

https://www.mdcwall.com/go/sku/MHE8508