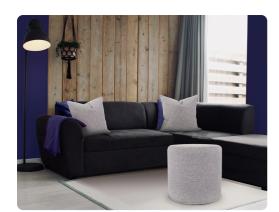

# Accent Furniture MHE851-1285 – No Tip Cylinder, Panama Stone

### Accent Furniture

The No-Tip Cylinder is constructed with a dense light-weight foam and then topped off by a soft, high quality foam making it sturdy yet comfortable. Its unique design allows weight to be distributed evenly keeping it from tipping like most foam ottomans. The Panama collection uses various neutral and gray tones woven together in a soft to the touch fabric that is easily removable for washing or a quick trip to the dry cleaner. Get the Tray Accessory that when fitted on the top, turns this piece into a side table in seconds! Move to the bottom of the piece and use as a base, for when extra seating is needed.