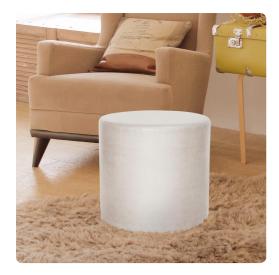

## Accent Furniture MHE851-190 – No Tip Cylinder Avanti White

## Accent Furniture

The No-Tip Cylinder is constructed with a dense lightweight foam and then topped off by a soft, high quality foam making it sturdy yet comfortable. Its unique design allows weight to be distributed evenly keeping it from tipping like most foam ottomans. The cover is a faux leather that is easily removable for washing or a quick trip to the dry cleaner. Get the Tray Accessory that when fitted on the top, turns this piece into a side table in seconds! Move to the bottom of the piece and use as a base, for when extra seating is needed.

## Specifications

Height 17H Material 100% Polyurethane Width 18W Shape Round Weight 6 Finish Hand Finished Package Dimensions 18 x 18 x 18

https://www.mdcwall.com/go/sku/MHE851-190