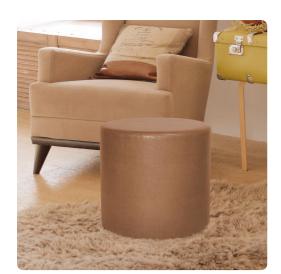

## Accent Furniture MHE851-191 – No Tip Cylinder Avanti Bronze

## Accent Furniture

The No-Tip Cylinder is constructed with a dense light-weight foam and then topped off by a soft, high quality foam making it sturdy yet comfortable. Its unique design allows weight to be distributed evenly keeping it from tipping like most foam ottomans. The cover is a faux leather that is easily removable for washing or a quick trip to the dry cleaner. Get the Tray Accessory that when fitted on the top, turns this piece into a side table in seconds! Move to the bottom of the piece and use as a base, for when extra seating is needed.