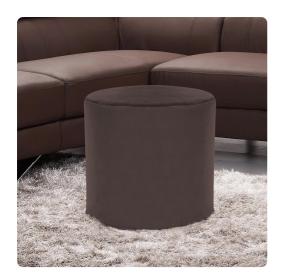

## Accent Furniture MHE851-220 – No Tip Cylinder Bella Chocolate

## Accent Furniture

The No-Tip Cylinder is constructed with a dense light-weight foam and then topped off by a soft, high quality foam making it sturdy yet comfortable. Its unique design allows weight to be distributed evenly keeping it from tipping like most foam ottomans. Bella is a soft velvet with a soft hand that is easily removable for washing or a quick trip to the dry cleaner. Get the Tray Accessory that when fitted on the top, turns this piece into a side table in seconds! Move to the bottom of the piece and use as a base, for when extra seating is needed.