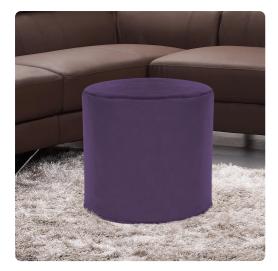

## Accent Furniture MHE851-223 – No Tip Cylinder Bella Eggplant

## Accent Furniture

The No-Tip Cylinder is constructed with a dense lightweight foam and then topped off by a soft, high quality foam making it sturdy yet comfortable. Its unique design allows weight to be distributed evenly keeping it from tipping like most foam ottomans. Bella is a soft velvet with a soft hand that is easily removable for washing or a quick trip to the dry cleaner. Get the Tray Accessory that when fitted on the top, turns this piece into a side table in seconds! Move to the bottom of the piece and use as a base, for when extra seating is needed.