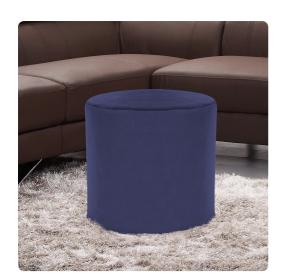

## Accent Furniture

The No-Tip Cylinder is constructed with a dense light-weight foam and then topped off by a soft, high quality foam making it sturdy yet comfortable. Its unique design allows weight to be distributed evenly keeping it from tipping like most foam ottomans. Bella is a soft velvet with a soft hand that is easily removable for washing or a quick trip to the dry cleaner. Get the Tray Accessory that when fitted on the top, turns this piece into a side table in seconds! Move to the bottom of the piece and use as a base, for when extra seating is needed.