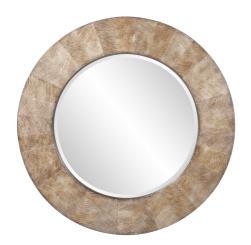

## Contemporary

Our Cheyton Mirror is an interesting piece featuring a round wood frame characterized by a feathery chevron texture. The entire piece is then finished a mottled copper with tones of champagne silver giving the frame an intense depth and movement. The Cheyton Mirror is a perfect accent piece for an entryway, bathroom, bedroom or any room in your home. D-rings are affixed to the back of the mirror so it is ready to hang right out of the box! The mirrored glass on this piece is beveled adding to its beauty and style. Also available as a rectangle.

## **Specifications**

Material Wood Finish Mottled Copper Outer Dimensions 36" diameter x 1.1/2" Inner Dimensions 24" diameter Package Dimensions 43 x 43 x 5 Country of Origin CHINA

https://www.mdcwall.com/go/sku/MHE8513