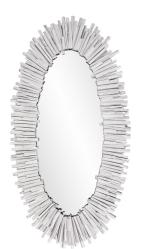

## Coastal & Farmhouse

Inspired by coastal driftwood designs, our Durango Mirror features layers of wood pieces hand applied onto a large oval frame surrounding quality clear mirrors. The varying lengths of wood slats are finished with a weathered white wash. "D" rings are affixed to the back of the mirror so it is ready to hang right out of the box. Also available in an oval shape These whitewashed mirrors look totally at home in a comfortable coastal interior to a simple rustic country cottage.

## **Specifications**

Material Wood Finish White Wash Outer Dimensions 37" x 71" x 2" Inner Dimensions 21" x 51" Package Dimensions 77 x 41 x 5 Country of Origin CHINA

https://www.mdcwall.com/go/sku/MHE8515