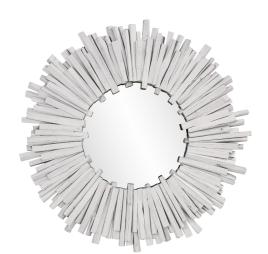

## Coastal & Farmhouse

Inspired by coastal driftwood designs, our Durango Mirror features layers of wood pieces hand applied onto a round frame surrounding quality clear mirrors. The varying lengths of wood slats are finished with a weathered white wash. "D" rings are affixed to the back of the mirror so it is ready to hang right out of the box. Also available in an oval shape These whitewashed mirrors look totally at home in a comfortable coastal interior to a simple rustic country cottage.